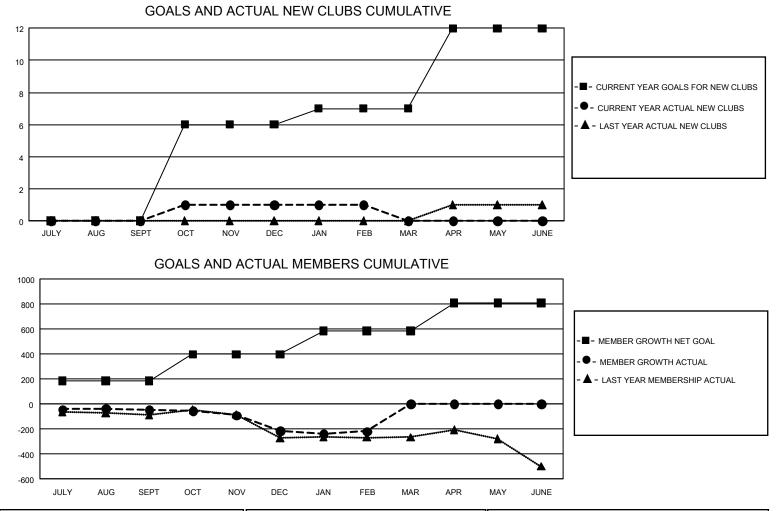

## LOCATION: ILLINOIS

GMT: OPEN

GMT CA 1

| Clubs         |               |             |               | Members               |                        |                         |                                                    |  |
|---------------|---------------|-------------|---------------|-----------------------|------------------------|-------------------------|----------------------------------------------------|--|
|               | RESULTS FOR   | R 2019-2020 |               | RESULTS FOR 2019-2020 |                        |                         |                                                    |  |
| QUARTER       | NEW CLUB GOAL | NEW CLUBS   | DROPPED CLUBS | QUARTER MEME          | BER GROWTH NET<br>GOAL | MEMBER GROWTH<br>ACTUAL | DROPPED<br>MEMBERS ACTUAL<br>(including transfers) |  |
| JULY/AUG/SEPT | 0             | 0           | 3             | JULY/AUG/SEPT         | 552                    | 289                     | 304                                                |  |
| OCT/NOV/DEC   | 18            | 1           | 7             | OCT/NOV/DEC           | 639                    | 269                     | 407                                                |  |
| JAN/FEB/MAR   | 3             | 0           | 1             | JAN/FEB/MAR           | 564                    | 246                     | 230                                                |  |
| APR/MAY/JUNE  | 15            | 0           | 0             | APR/MAY/JUNE          | 669                    | 0                       | 0                                                  |  |